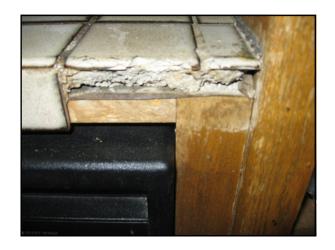

#### **HABITABILITY CONDITIONS—DESCRIPTION:**

If you contend that any condition in the Unit at the Property made the Unit uninhabitable, within the meaning of Civil Code section 1941.1 and/or Health and Safety Code section 17920.3 (hereinafter, "Uninhabitable Condition"), please provide the information requested in the table below regarding each Uninhabitable Condition, including: (1) its specific location (e.g., room, north-wall, window); (2) a description of the condition and the dates it existed; (3) what if any laws each condition violated; (4) the identity of any individuals with personal knowledge (e.g., saw or heard) of the condition; (5) whether any repair requests or repair attempts were made; (6) whether you are attaching any and all documentation (photos, videos, or inspection reports) that you have of the Uninhabitable Condition; and (7) whether each and every condition was resolved by stating "yes" or "no" in response to the question of whether the condition was resolved and, if it was resolved, stating the date it was resolved.

If you do not know or remember the answer to certain questions, please state "Don't Know" or "Don't Remember". Wherever truthful and accurate, please state "NA" for "Not Applicable" to avoid leaving any blank cells in the table.

If you have documentation, please attach true and accurate color copies with bates-stamps that have a prefix indicating your Unit number.

|    | Unit ## Habitability Conditions—Description |                                                |                                   |                                                                        |                                                              |                                                                    |                                   |  |  |  |
|----|---------------------------------------------|------------------------------------------------|-----------------------------------|------------------------------------------------------------------------|--------------------------------------------------------------|--------------------------------------------------------------------|-----------------------------------|--|--|--|
| No | Location                                    | Condition Description &Dates Condition Existed | Violations of<br>Law <sup>2</sup> | Identity of<br>Individuals w/<br>Personal<br>Knowledge of<br>Condition | Repair Requested? (Yes or No)  Repair Attempted? (Yes or No) | I Have<br>Documentation<br>(Photo, Video,<br>Inspection<br>Report) | Resolved? Yes or No Date Resolved |  |  |  |
| 1. |                                             |                                                |                                   |                                                                        | Repair Request<br>Yes                                        | Photo<br>Yes                                                       | Was the condition                 |  |  |  |