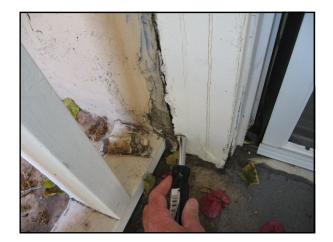

#### **HABITABILITY CONDITIONS—DESCRIPTION:**

If you contend that any condition in the Unit at the Property made the Unit uninhabitable, within the meaning of Civil Code section 1941.1 and/or Health and Safety Code section 17920.3 (hereinafter, "Uninhabitable Condition"), please provide the information requested in the table below regarding each Uninhabitable Condition, including: (1) its specific location (e.g., room, north-wall, window); (2) a description of the condition and the dates it existed; (3) what if any laws each condition violated; (4) the identity of any individuals with personal knowledge (e.g., saw or heard) of the condition; (5) whether any repair requests or repair attempts were made; (6) whether you are attaching any and all documentation (photos, videos, or inspection reports) that you have of the Uninhabitable Condition; and (7) whether each and every condition was resolved by stating "yes" or "no" in response to the question of whether the condition was resolved and, if it was resolved, stating the date it was resolved.