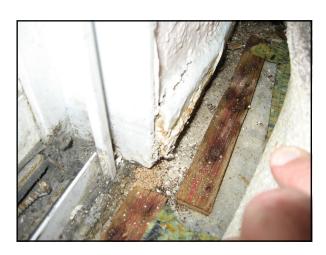

#### **HABITABILITY CONDITIONS—DESCRIPTION:**

If you contend that any condition in the Unit at the Property made the Unit uninhabitable, within the meaning of Civil Code section 1941.1 and/or Health and Safety Code section 17920.3 (hereinafter, "Uninhabitable Condition"), please provide the information requested in the table below regarding each Uninhabitable Condition, including: (1) its specific location (e.g., room, north-wall, window); (2) a description of the condition and the dates it existed; (3) what if any laws each condition violated; (4) the identity of any individuals with personal knowledge (e.g., saw or heard) of the condition; (5) whether any repair requests or repair attempts were made; (6) whether you are attaching any and all documentation (photos, videos, or inspection reports) that you have of the Uninhabitable Condition; and (7) whether each and every condition was resolved by stating "yes" or "no" in response to the question of whether the condition was resolved and, if it was resolved, stating the date it was resolved.