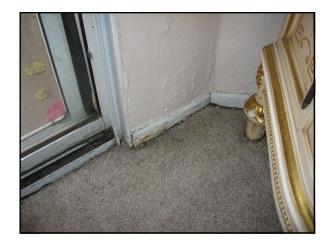

#### **HABITABILITY CONDITIONS—DESCRIPTION:**

If you contend that any condition in the Unit at the Property made the Unit uninhabitable, within the meaning of Civil Code section 1941.1 and/or Health and Safety Code section 17920.3 (hereinafter, "Uninhabitable Condition"), please provide the information requested in the table below regarding each Uninhabitable Condition, including: (1) its specific location (e.g., room, north-wall, window); (2) a description of the condition and the dates it existed; (3) what if any laws each condition violated; (4) the identity of any individuals with personal knowledge (e.g., saw or heard) of the condition; (5) whether any repair requests or repair attempts were made; (6) whether you are attaching any and all documentation (photos, videos, or inspection reports) that you have of the Uninhabitable Condition; and (7) whether each and every condition was resolved by stating "yes" or "no" in response to the question of whether the condition was resolved and, if it was resolved, stating the date it was resolved.